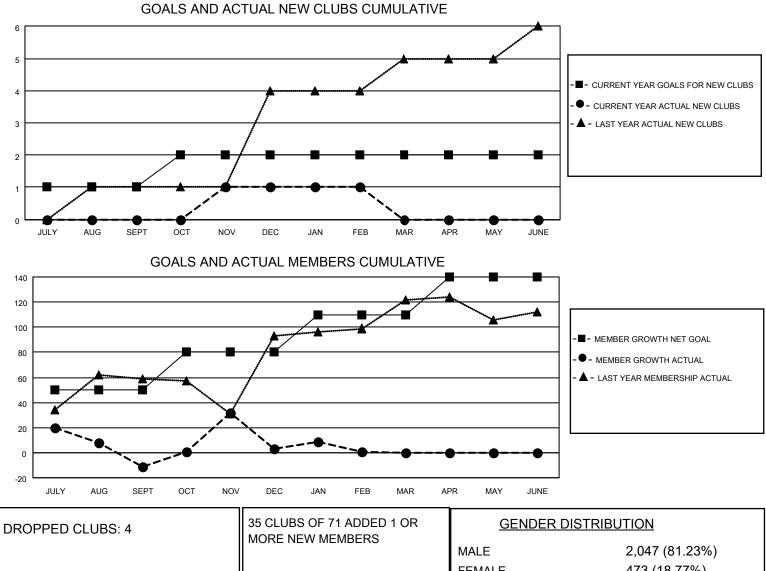

## LOCATION INDIA

District 316 G

Results as of: 2/28/2022

| Clubs                 |               |           |               | Members               |                        |                         |                                                    |
|-----------------------|---------------|-----------|---------------|-----------------------|------------------------|-------------------------|----------------------------------------------------|
| RESULTS FOR 2021-2022 |               |           |               | RESULTS FOR 2021-2022 |                        |                         |                                                    |
| QUARTER               | NEW CLUB GOAL | NEW CLUBS | DROPPED CLUBS | QUARTER MEME          | BER GROWTH NET<br>GOAL | MEMBER GROWTH<br>ACTUAL | DROPPED<br>MEMBERS ACTUAL<br>(including transfers) |
| JULY/AUG/SEPT         | 1             | 0         | 3             | JULY/AUG/SEPT         | 50                     | 66                      | 77                                                 |
| OCT/NOV/DEC           | 1             | 1         | 0             | OCT/NOV/DEC           | 30                     | 70                      | 56                                                 |
| JAN/FEB/MAR           | 0             | 0         | 1             | JAN/FEB/MAR           | 30                     | 22                      | 23                                                 |
| APR/MAY/JUNE          | 0             | 0         | 0             | APR/MAY/JUNE          | 30                     | 0                       | 0                                                  |

| DROPPED MEMBERS |     | MORE NEW MEMBERS          | MALE<br>FEMALE<br>NON BINARY<br>PREFER NOT TO ANSWER | 2,047 (81.23%)<br>473 (18.77%)<br>0 (0.00%)<br>0 (0.00%) |
|-----------------|-----|---------------------------|------------------------------------------------------|----------------------------------------------------------|
| DECEASED        | 15  |                           | 4                                                    |                                                          |
| CLUB CANCELLED  | 69  | CLICK HERE FOR CUMULATIVE | TOTAL FAMILY UNIT MEMBERS                            | s 1,071                                                  |
| OTHER           | 72  | MEMBERSHIP DATA           |                                                      |                                                          |
| TOTAL           | 156 |                           | FAMILY MEMBERS PAYING HA                             | LF DUES 674                                              |
|                 |     |                           |                                                      |                                                          |